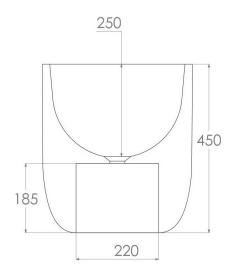

Material: Coating: Waste diameter: DADOquartz - Scratch & abrasion resistant

Spray painted matt outside 40mm

L 40 x W 40 x H 45 cm  $2\,\mathrm{cm}$ Dimensions:

Basin rim: 12kg Net weight:

Note: cast products are subject to size variation of +/- 5 %