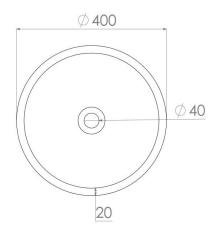

Material: Coating: Waste diameter: DADOquartz - Scratch & abrasion resistant

Spray painted matt outside 40mm

L 40 x W 40 x H 45 cm  $2\,\mathrm{cm}$ Dimensions:

Basin rim: 12kg Net weight:

Note: cast products are subject to size variation of +/- 5 %