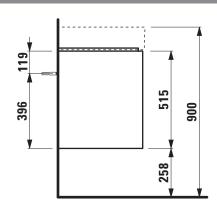

## Vanity unit 403942

| TECHNICAL DA         | ГА                                               |                      |                                        |
|----------------------|--------------------------------------------------|----------------------|----------------------------------------|
| Order no.            | 403942 / 2 drawers                               | Colours Body/Front   | 260 - White matt                       |
| Dimensions (WxHxD)   | 584 x 515 x 448 mm                               |                      | 261 - White glossy                     |
| Matching for         | washbasin Kartell • LAUFEN, order no. 810335     |                      | 266 - Traffic grey                     |
| Specification        | Body/Front – 19 mm MDF panels, lacquered or      |                      | 267 - Wild oak                         |
|                      | PVC furniture foil (only 267 - Wild oak)         |                      | 990 - Specialcolor lacquered selection |
|                      | integrated handles in the front                  |                      | 999 - Multicolor lacquered selection   |
|                      | 2 full extension drawers, anthracite             |                      |                                        |
|                      | (soft-close mechanism), incl. organiser          | Colours Towel holder |                                        |
| Weight               | 24,0 kg                                          | order no. 493120     | 004 - Chrome plated                    |
| Accessories incl.    | Drawer organizer, U-shaped, order no. 496113     |                      | 268 – White matt                       |
| Accessories excl.    | Towel holder chrome plated or lacquered,         |                      | 450 - Black matt                       |
|                      | order no. 493120                                 |                      |                                        |
|                      | Towel rail, anodized aluminium, order no. 490951 | order no. 490951     | 104 – Aluminium glossy                 |
|                      | Space saving siphon, order no. 894240            |                      | 105 – Aluminium                        |
| Mounting acc. incl.  | Installation set for furniture, order no. 493133 |                      | 106 - Aluminium black                  |
| Mounting information | The walls installed on must meet the require-    |                      |                                        |
|                      | ments of the furniture in terms of weight and    |                      |                                        |
|                      | the supplied fastening elements. If this cannot  |                      |                                        |
|                      | be guaranteed another method of installation     |                      |                                        |
|                      | needs to be chosen.                              |                      |                                        |

## TECHNICAL DRAWINGS / S 1 : 20