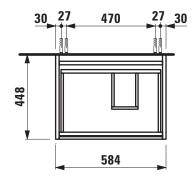

## Vanity unit 403942

| TECHNICAL DA         | ГА                                               |                      |                                        |
|----------------------|--------------------------------------------------|----------------------|----------------------------------------|
| Order no.            | 403942 / 2 drawers                               | Colours Body/Front   | 260 - White matt                       |
| Dimensions (WxHxD)   | 584 x 515 x 448 mm                               |                      | 261 - White glossy                     |
| Matching for         | washbasin Kartell • LAUFEN, order no. 810335     |                      | 266 - Traffic grey                     |
| Specification        | Body/Front – 19 mm MDF panels, lacquered or      |                      | 267 - Wild oak                         |
|                      | PVC furniture foil (only 267 - Wild oak)         |                      | 990 - Specialcolor lacquered selection |
|                      | integrated handles in the front                  |                      | 999 - Multicolor lacquered selection   |
|                      | 2 full extension drawers, anthracite             |                      |                                        |
|                      | (soft-close mechanism), incl. organiser          | Colours Towel holder |                                        |
| Weight               | 24,0 kg                                          | order no. 493120     | 004 - Chrome plated                    |
| Accessories incl.    | Drawer organizer, U-shaped, order no. 496113     |                      | 268 – White matt                       |
| Accessories excl.    | Towel holder chrome plated or lacquered,         |                      | 450 - Black matt                       |
|                      | order no. 493120                                 |                      |                                        |
|                      | Towel rail, anodized aluminium, order no. 490951 | order no. 490951     | 104 – Aluminium glossy                 |
|                      | Space saving siphon, order no. 894240            |                      | 105 – Aluminium                        |
| Mounting acc. incl.  | Installation set for furniture, order no. 493133 |                      | 106 - Aluminium black                  |
| Mounting information | The walls installed on must meet the require-    |                      |                                        |
|                      | ments of the furniture in terms of weight and    |                      |                                        |
|                      | the supplied fastening elements. If this cannot  |                      |                                        |
|                      | be guaranteed another method of installation     |                      |                                        |
|                      | needs to be chosen.                              |                      |                                        |

## TECHNICAL DRAWINGS / S 1 : 20