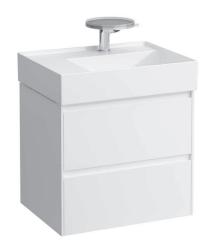

## Vanity unit 403942

| TECHNICAL DA         | ГА                                               |                      |                                        |
|----------------------|--------------------------------------------------|----------------------|----------------------------------------|
| Order no.            | 403942 / 2 drawers                               | Colours Body/Front   | 260 - White matt                       |
| Dimensions (WxHxD)   | 584 x 515 x 448 mm                               |                      | 261 - White glossy                     |
| Matching for         | washbasin Kartell • LAUFEN, order no. 810335     |                      | 266 - Traffic grey                     |
| Specification        | Body/Front – 19 mm MDF panels, lacquered or      |                      | 267 - Wild oak                         |
|                      | PVC furniture foil (only 267 - Wild oak)         |                      | 990 - Specialcolor lacquered selection |
|                      | integrated handles in the front                  |                      | 999 - Multicolor lacquered selection   |
|                      | 2 full extension drawers, anthracite             |                      |                                        |
|                      | (soft-close mechanism), incl. organiser          | Colours Towel holder |                                        |
| Weight               | 24,0 kg                                          | order no. 493120     | 004 - Chrome plated                    |
| Accessories incl.    | Drawer organizer, U-shaped, order no. 496113     |                      | 268 – White matt                       |
| Accessories excl.    | Towel holder chrome plated or lacquered,         |                      | 450 - Black matt                       |
|                      | order no. 493120                                 |                      |                                        |
|                      | Towel rail, anodized aluminium, order no. 490951 | order no. 490951     | 104 – Aluminium glossy                 |
|                      | Space saving siphon, order no. 894240            |                      | 105 – Aluminium                        |
| Mounting acc. incl.  | Installation set for furniture, order no. 493133 |                      | 106 - Aluminium black                  |
| Mounting information | The walls installed on must meet the require-    |                      |                                        |
|                      | ments of the furniture in terms of weight and    |                      |                                        |
|                      | the supplied fastening elements. If this cannot  |                      |                                        |
|                      | be guaranteed another method of installation     |                      |                                        |
|                      | needs to be chosen.                              |                      |                                        |